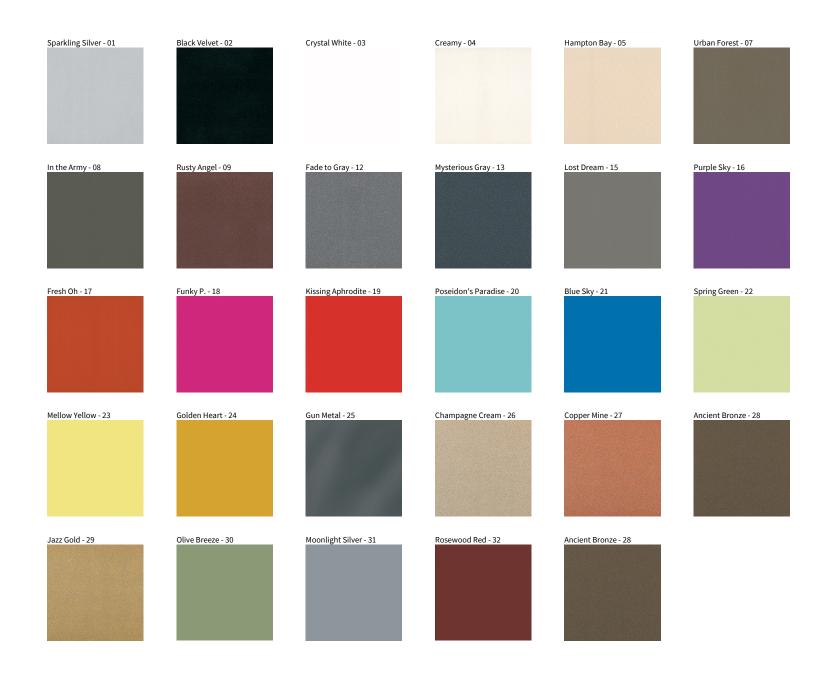

## **BIONIQ**

| PROJECT  |  |  |  |
|----------|--|--|--|
| TYPE     |  |  |  |
| NOTES    |  |  |  |
| QUANTITY |  |  |  |
| DATE     |  |  |  |

**Digital:** Not all screens are calibrated the same, and therefore, colors will appear differently between screens. **Physical:** When texture is involved, there will be variations in color, character and tone within a product series and between product families.

**Gun Metal:** No Gun Metal finish is alike. It combines a mixture of transparent and black color particles which ensures a highly individual effect and no luminaire being identical. **Champagne Cream, Copper Mine, Ancient Bronze + Jazz Gold:** These finishes have slight fading from specific powder coating production. Each luminaire will slightly vary.